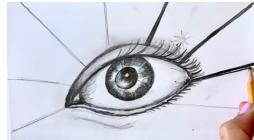

## **DRAW AN EYE**

Draw an eye in any style anywhere on your paper. Anime, animal, reptile, cartoon or realistic are all great options! Use my guided tutorial for detailed step by step instructions if you're feeling lost. .