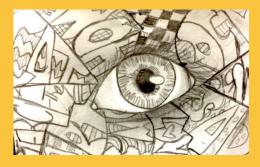

## **DRAW AN EYE**

Draw an eye in any style anywhere on your paper. Anime, animal, reptile, cartoon or realistic are all great options! Use my guided tutorial for detailed step by step instructions if you're feeling lost. .

## **DIVIDE YOUR BACKGROUND**

Use a variety of lines to divide your background into sections. Use or ruler- or not!

#### DRAW YOUR SELF-PORTRAIT SYMBOLS

Use drawings, patterns and words to show who YOU are!