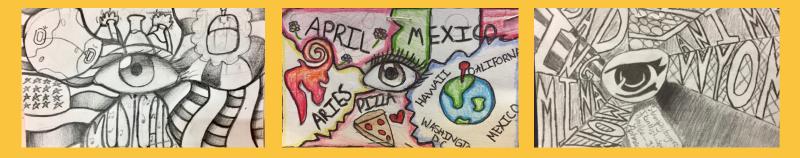

#### DRAW YOUR SELF-PORTRAIT SYMBOLS

Use drawings, patterns and words to show who YOU are!