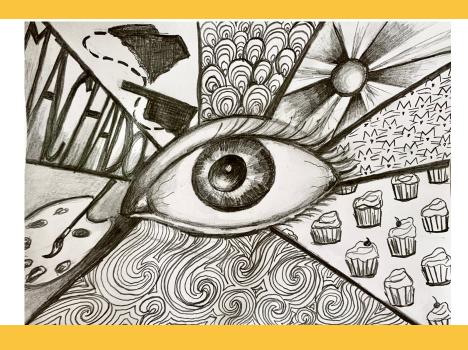

## **DRAW AN EYE**

Draw an eye in any style anywhere on your paper. Anime, animal, reptile, cartoon or realistic are all great options! Use my guided tutorial for detailed step by step instructions if you're feeling lost. .

## **DIVIDE YOUR BACKGROUND**

Use a variety of lines to divide your background into sections. Use or ruler- or not!

#### DRAW YOUR SELF-PORTRAIT SYMBOLS

Use drawings, patterns and words to show who YOU are!